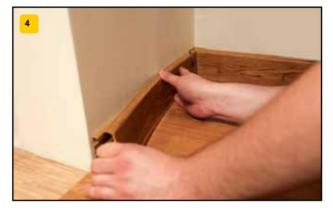

Installation of the external corner to the decorative strips. Installation of the outer corner on decorative skirting boards. Fixing of external corners to decorative skirting boards.

Ready EVO system - perfectly matched corners they do not fall off even with an accidental blow during cleaning. Ready-made EVO system - perfectly fitted corners do not fall off even if accidentally bumped during cleaning.

The finished EVO system - excellently matched corners do not fall off even with an accidental impact at cleaning.

/5

Machine Translated by Google