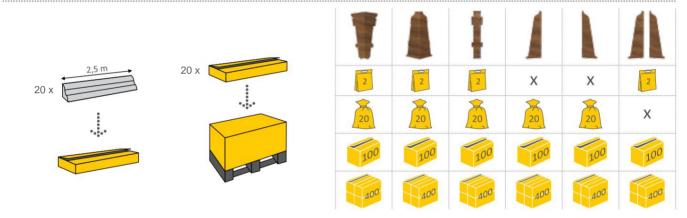

of the external corner to the decorative strips. Installation of the outer corner on decorative skirting boards. Fixing of external corners to decorative skirting boards.



Ready EVO system - perfectly matched corners they do not fall off even with an accidental blow during cleaning. Ready-made EVO system - perfectly fitted corners do not fall off even if accidentally bumped during cleaning.

The finished EVO system - excellently matched corners do not fall off even with an accidental impact at cleaning.

/5



Machine Translated by Google

# **EVO**

# PerformanceAccessorial accessorial accessorial accessorialPerformanceImage: Strain accessorial accessorial accessorial accessorialPerformanceImage: Strain accessorial accessorial

# sposób pakowania / packaging method / packaging system







# kolorystyka / colors / colors



Dÿb Zamkowy Castle Oak Castle Oak

25-71-0-024E



Fresco Fresco

25-71-0-028E



Navarra Navarre

25-71-0-026E



Dÿb Kardamonowy Cardamom Oak Cardamom Oak



Oak Corona Corona Oak





**Vyaz** elm Elm



Dÿb Skalisty Rocky Oak





Alabaster Oak Alabaster Alabaster Oak



**Dÿb Nike** Oak Nike Nike Oak



Sandal tree Sandalwood Sandal Wood



**Jesion Biaÿy** White Ash White Ash





Wenge Wenge Wenge



Red River Hicory Red River Hicory Red River Hicory



**Dÿb Jaÿminowy** Jasmine Oak Jasmine Oak





Dÿb Chillout Oak Chillout Chillout Oak



Dÿb Boulder Dub Boulder Boulder Oak

### 25-71-0-001E



























# kolorystyka / colors / colors



Leonardo Oak Dub Leonardo Leonardo Oak



Walnut Blues Walnut Blues Blues Walnut



**Dÿb