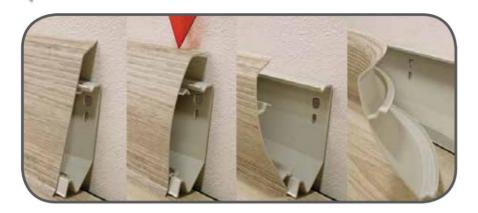

# installation system / installation system

Accurate measurement and cutting of the skirting board to size. Precise measurement and cutting of skirting boards to size. Exact measurement and trimming the skirting board to the desired dimensions.

Mounting the skirting board using quick-assembly pins or glue. Mounting the skirting board with quick fixing dowels or glue. Skirting board fixing with fast fixing studs or glue.

Installation of the inner corner. Installation of the inner corner. Fixing of internal corners.

Montaÿ dekoracyjnej czÿÿci listwy poprzez wsuniÿcie jej w naroÿnik. Installation of the decorative part of the plinth by inserting it into the corner. Fixing of the decorative skirting board part by inserting into the corner.

Installation of the external corner to the decorative strips. Installation of the outer corner on decorative skirting boards. Fixing of external corners to decorative skirting boards.

Ready EVO system - perfectly matched corners they do not fall off even with an accidental blow during cleaning. Ready-made EVO system - perfectly fitted corners do not fall off even if accidentally bumped during cleaning.

The finished EVO system - excellently matched corners do not fall off even with an accidental impact at cleaning.

/5

Machine Translated by Google