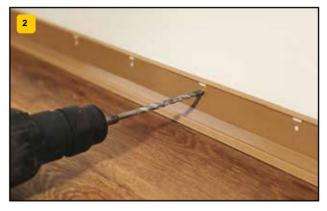

Mounting the skirting board using quick-assembly pins or glue. Mounting the skirting board with quick fixing dowels or glue. Skirting board fixing with fast fixing studs or glue.

Installation of the inner corner. Installation of the inner corner. Fixing of internal corners.