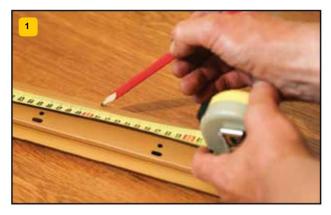

# installation system / installation system

Accurate measurement and cutting of the skirting board to size. Precise measurement and cutting of skirting boards to size. Exact measurement and trimming the skirting board to the desired dimensions.