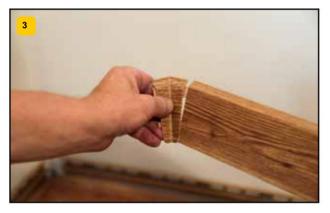

Montaÿ dekoracyjnej czÿÿci listwy poprzez wsuniÿcie jej w naroÿnik. Installation of the decorative part of the plinth by inserting it into the corner. Fixing of the decorative skirting board part by inserting into the corner.