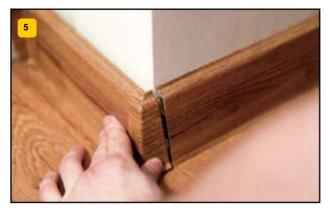

Installation of the external corner to the decorative strips. Installation of the outer corner on decorative skirting boards. Fixing of external corners to decorative skirting boards.

Ready EVO system - perfectly matched corners they do not fall off even with an accidental blow during cleaning. Ready-made EVO system - perfectly fitted corners do not fall off even if accidentally bumped during cleaning.

The finished EVO system - excellently matched corners do not fall off even with an accidental impact at cleaning.

/5

Machine Translated by Google