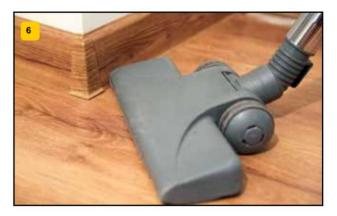

### Uniform decorative surface

- modern, slim shape of the skirting board, without visible joints and edges, ensures the highest aesthetics of each floor

# Complete decorative surface

- modern, streamlined shape of the skirting board, without visible joints and edges, guarantees any floor the highest level of aesthetics

### Unitary decoration surface

- a modern slim shape of the skirting board, without visible connections and edges, ensuring top aesthetic values on each floor