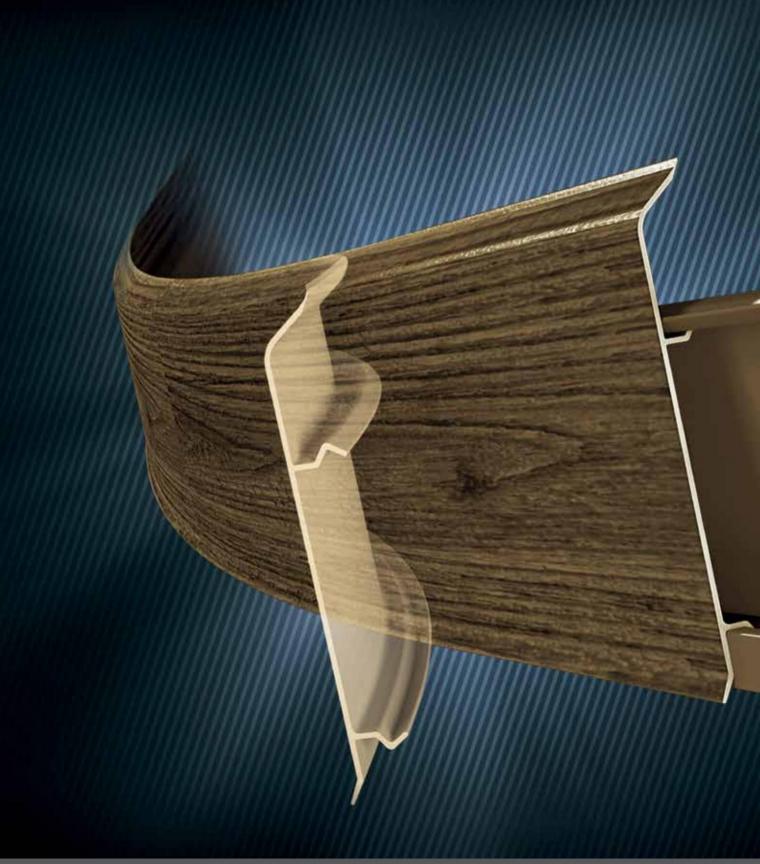

# A decorative revolution

The EVO skirting board combines innovative and practical solutions, one of hers main advantage is the innovative Click-fit A system that enables extremely fast and easy assembly and disassembly of the skirting board at any time regardless whether you want to mask extra electric wires or just paint the wall or change the wallpaper. The color collection of the EVO skirting board allows for a perfect match with any interior design and all types of flooring.

# Decorative resolution

The EVO skirting board combines an innovator skye and practical solutions. One of its main advantage is innovation Click-fit System, allowing casting extremely quickly and easily mount and dismantle the skirting board in any time no matter you want Do you mask extra pro water or just paint the wall either change wallpaper. Decor collection skirting board EVO fits perfectly into interior of any style and suitable for every type of floor.

# **Decoration rEVOlution**

EVO skirting board connects innovative and practical solutions. One of the main advantage is the Click-fit System which allows for a fast and an easy installation or reinstallation in any moment irrespec tive of the fact that what you wish to do: hide extra electrical cables, paint the wall or change the wallpaper. The colors of EVO skirting boards allow for ideal matching for all kind of interior designs and all kind of floors.

### **Click-fit System**

- enables instant assembly and disassembly of the skirting board during renovation or changing the interior arrangement

Click-fit System - Allows instant installation and dismantle the plinth during repairs or interior design changes

### **Click-fit System**

- provides for immediate skirting board assembly and dismantling during repairs and interior rearrangement