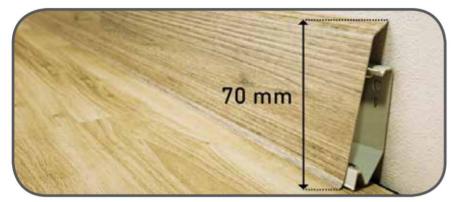

### Uniform decorative surface

- modern, slim shape of the skirting board, without visible joints and edges, ensures the highest aesthetics of each floor

# Complete decorative surface

- modern, streamlined shape of the skirting board, without visible joints and edges, guarantees any floor the highest level of aesthetics

### Unitary decoration surface

- a modern slim shape of the skirting board, without visible connections and edges, ensuring top aesthetic values on each floor